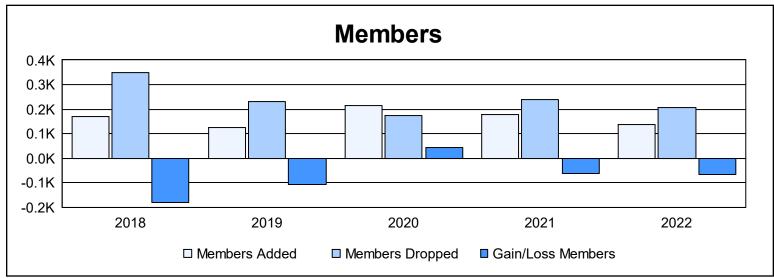

District LA 5 As of June 2022 Cumulative

| Year      | New<br>Clubs | Dropped<br>Clubs | Gain/<br>Loss<br>Clubs | New<br>Members | Charter<br>Members | Reinstate<br>Members | Transfer<br>Members | Total<br>Member<br>Added | Total<br>Members<br>Dropped | Gain/<br>Loss<br>Members |
|-----------|--------------|------------------|------------------------|----------------|--------------------|----------------------|---------------------|--------------------------|-----------------------------|--------------------------|
| 2017-2018 | 0            | 1                | -1                     | 137            | 24                 | 5                    | 2                   | 168                      | 347                         | -179                     |
| 2018-2019 | 1            | 1                | 0                      | 71             | 48                 | 5                    | 0                   | 124                      | 231                         | -107                     |
| 2019-2020 | 0            | 1                | -1                     | 181            | 4                  | 13                   | 18                  | 216                      | 173                         | 43                       |
| 2020-2021 | 1            | 4                | -3                     | 121            | 37                 | 18                   | 2                   | 178                      | 239                         | -61                      |
| 2021-2022 | 0            | 3                | -3                     | 98             | 11                 | 29                   | 1                   | 139                      | 207                         | -68                      |
| Average   | 0            | 2                | -2                     | 122            | 25                 | 14                   | 5                   | 165                      | 239                         | -74                      |